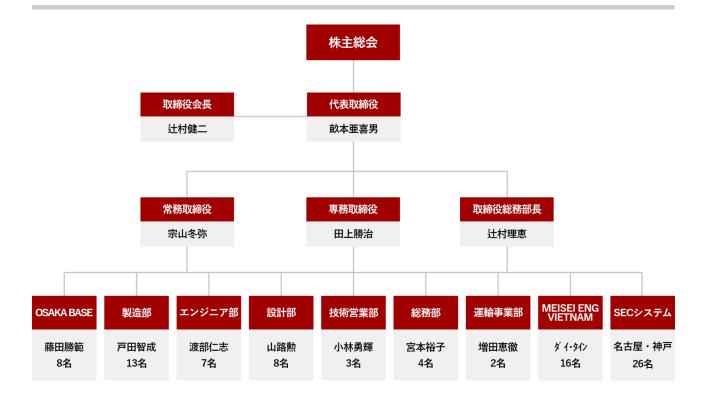

3年<br>(令和5年)  | 業務拡大に伴い第4工場の操業開始                                                        |  |
| 2024年<br>(令和6年)  | 営業拠点として、大阪市にOSAKA BASEを開設                                               |  |



## トップメッセージ



代表取締役 畝本亜喜男

当社は常にお客様の視点に立ち、設計・製造を心がけてきました。お客様の期待に 応え続けてきた歴史と実績が、現在の名西エンジニアリングに息づいています。そ の信念はそのままに、社員それぞれが持つ技術と柔軟な発想で試行錯誤を繰り返 し、次なる一歩、さらなる発展へと、お客様と共に歩んでいけるよう日々精進して います。

私たちは、自動車、航空機など、ものづくり産業の一翼を担う企業として地域に貢献し、これからも成長を続けていきます。

また、企業の成長は、ひとえに社員の成長でもあります。代表である私の務めは、 働く環境を整え、社員の自主性を尊重しながら同じ方向を向き、全社一丸となって お客様のニーズにお応えしていくことだと思っています。共栄の精神で社員の成長 を共に喜べる会社でありたいと願っています。

# 企業理念

#### 基本理念

すべての出会いは一期一会。ひとつひとつの縁を大切に、丁寧にものづくりをします。 また、社業の発展を通じて、社員の福祉向上ならびに協力企業の発展に貢献します。

#### 経営理念

- 1. 信頼される企業、必要とされる企業になるため、安全を最優先に高品質な施工を推進し、顧客の満足度を高めます。
- 2. 企業の安定的な発展をはかるため、創造性豊かな人材開発に努め、なおかつ社員満足を高めます。

# 組織図



# 拠点

### 本社事務所

〒454-0843 名古屋市中川区大畑町2丁目75番地









## 第1工場

〒454-0843 名古屋市中川区大畑町2丁目101-1









## 第2工場

〒454-0843 名古屋市中川区大畑町2丁目76-1





### 食堂・制御盤室







## 第3工場

〒454-0844 名古屋市中川区葉池町1丁目27番地









## 第4工場





## MEISEI ENG VIETNAM Co.,Ltd(ベトナム ホーチミン市)





# MEISEI

# 表面処理装置

## キャリア式全自動表面処理装置



化成皮膜処理装置



パシペード処理装置



洗浄装置



化成処理装置



無電解Ni前処理装置



硬質アルマイト処理装置



アルミ表面処理ライン



蛍光浸透探傷装置



ホウ硫酸アノダイズ処理装置



洗浄ライン



Cu.Ni.Snめっき装置



カドミめっきライン



金めっきライン



実験めっきライン



アルマイト後処理装置



#### 制御システム

#### **◆** システム制御盤











# 排水処理装置

工場等から排出されるさまざまな性状の産業排水を周辺の環境に影響を与えないように無害化処理すると同時に、汚泥など廃棄物量の削減も実現するシステムを提供しています。

工場排水のリサイクルによる取水・排水量の削減

#### ◆ 排水処理装置







#### ◆ 排水処理盤







## 附带装置

流量計

排ガス洗浄装置 協和化工、セイコー化工機 横型スクラバー 名西エンジニアリング 蒸気ボイラー 三浦工業、日本サーモエナー 温水ボイラー 日本サーモエナー、三浦工業 チ