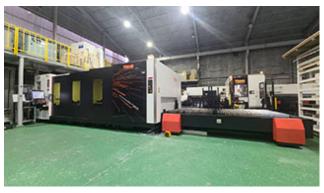

# 沿革

| 2010年<br>(平成22年) | 名古屋市中川区に第1工場を開設                                                         |  |
|------------------|-------------------------------------------------------------------------|--|
| 2011年<br>(平成23年) | 名古屋市中川区に新社屋を建設                                                          |  |
| 2014年<br>(平成26年) | 表面処理装置のエンジニアリングを目的に、名西エンジニアリング株式会社を設立                                   |  |
| 2015年<br>(平成27年) | 第2工場の操業を開始                                                              |  |
| 2017年<br>(平成29年) | 本社を新社屋に移転<br>資本金を2,000万円に増資                                             |  |
| 2018年<br>(平成30年) | 3次元レーザー加工機 3D FABRI GEAR 220 II 導入<br>2次元レーザー加工機 CHAMPION STX-2412 導入   |  |
| 2019年<br>(令和元年)  | 第3エンジニアリング工場竣工<br>ハイブリッドドライブベンダー HD1703LNT導入                            |  |
| 2020年<br>(令和2年)  | ベトナムにMEISEI ENG VIETNAM COMPANY LIMITEDを設立                              |  |
| 2021年<br>(令和3年)  | SECシステム株式会社の株式をを取得し、子会社化<br>一般貨物自動車運送事業の免許取得、運送事業開始                     |  |
| 2022年<br>(令和4年)  | ファイバーレーザー加工機 OPTIPLEX NEXUS 3015 FIBER 4K導入<br>バリ取り機 メタルスライダー MS-1000導入 |  |
| 2023年<br>(令和5年)  | 業務拡大に伴い第4工場の操業開始                                                        |  |
| 2024年<br>(令和6年)  | 営業拠点として、大阪市にOSAKA BASEを開設                                               |  |